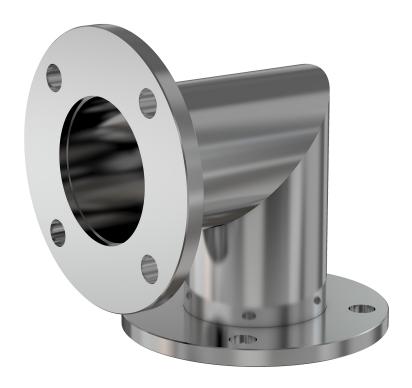

# ASA mitered 90 degree elbow 11" OD X 8" ID ASA 90 degree mitered elbow

Part number: 2E-ASA-11-800NM

## ASA mitered 90 degree elbow 11" OD X 8" ID ASA 90 degree mitered elbow

- One each flat and grooved flange is needed to complete a connection
- All products are available with both genders or a combination
- Contact us at 800-824-4166 if you can't find exactly what you need

#### 2E-ASA-11-800NM

| Parameters        | Specifications        |
|-------------------|-----------------------|
| Flange Size       | DN 6 (11" OD)         |
| Elbow Type        | Miter 90 Degree       |
| Material          | 304 stainless         |
| Tube OD           | 8"                    |
| Port Length       | 7.38"                 |
| Vacuum Range      | 1 · 108 mbar to 1 bar |
| Temperature Range | -20 °C to 150 °C      |
| Weight            | 30 lbs                |

Dimensions (in inches)
Dim A 7.38"

Part number: 2E-ASA-11-800NM