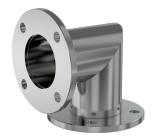

# ASA mitered 90 degree elbow 11" OD X 8" ID ASA 90 degree mitered elbow

Part number: 2E-ASA-11-800NM

## ASA mitered 90 degree elbow 11" OD X 8" ID ASA 90 degree mitered elbow

- One each flat and grooved flange is needed to complete a connection
- All products are available with both genders or a combination
- Contact us at 800-824-4166 if you can't find exactly what you need

#### 2E-ASA-11-800NM

| Parameters        | Specifications        |
|-------------------|-----------------------|
| Flange Size       | DN 6 (11" OD)         |
| Elbow Type        | Miter 90 Degree       |
| Material          | 304 stainless         |
| Tube OD           | 8"                    |
| Port Length       | 7.38"                 |
| Vacuum Range      | 1 · 108 mbar to 1 bar |
| Temperature Range | -20 °C to 150 °C      |
| Weight            | 30 lbs                |

Dimensions (in inches)
Dim A 7.38"

Part number: 2E-ASA-11-800NM