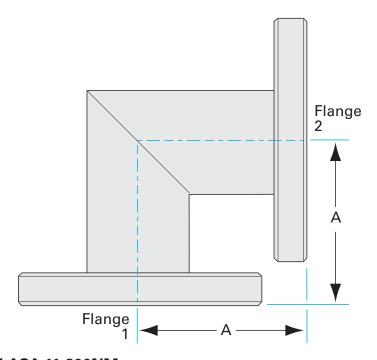

Similar Image



# ASA mitered 90 degree elbow 11" OD X 8" ID ASA 90 degree mitered elbow

Part number: 2E-ASA-11-800NM





## ASA mitered 90 degree elbow 11" OD X 8" ID ASA 90 degree mitered elbow

- One each flat and grooved flange is needed to complete a connection
- All products are available with both genders or a combination
- Contact us at 800-824-4166 if you can't find exactly what you need



Similar Image



#### 2E-ASA-11-800NM

| Parameters        | Specifications        |
|-------------------|-----------------------|
| Flange Size       | DN 6 (11" OD)         |
| Elbow Type        | Miter 90 Degree       |
| Material          | 304 stainless         |
| Tube OD           | 8"                    |
| Port Length       | 7.38"                 |
| Vacuum Range      | 1 · 108 mbar to 1 bar |
| Temperature Range | -20 °C to 150 °C      |
| Weight            | 30 lbs                |

Dimensions (in inches)
Dim A 7.38"

Part number: 2E-ASA-11-800NM

# **VACUUM SOLUTIONS FOR INDUSTRY & RESEARCH**

Nor-Cal Products is a premier global source for custom and standard high and ultra-high vacuum chambers and components critical to the success of industrial, semiconductor, coating, analytics, and rese